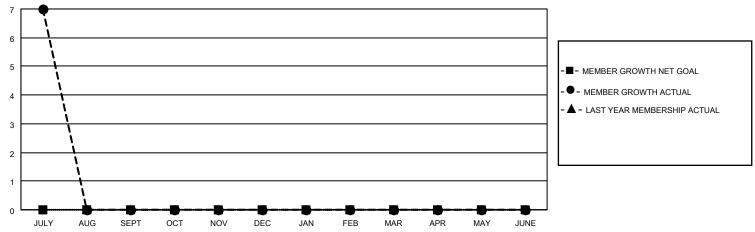

## MONTHLY MEMBERSHIP PROGRESS REPORT

LOCATION INDIA District 3231A4 Results as of: 7/31/2023

| Clubs                 |               |           |               | Members               |                        |                         |                                                    |
|-----------------------|---------------|-----------|---------------|-----------------------|------------------------|-------------------------|----------------------------------------------------|
| RESULTS FOR 2023-2024 |               |           |               | RESULTS FOR 2023-2024 |                        |                         |                                                    |
| QUARTER               | NEW CLUB GOAL | NEW CLUBS | DROPPED CLUBS | QUARTER MEMI          | BER GROWTH NET<br>GOAL | MEMBER GROWTH<br>ACTUAL | DROPPED<br>MEMBERS ACTUAL<br>(including transfers) |
| JULY/AUG/SEPT         | 0             | 0         | 0             | JULY/AUG/SEPT         | 0                      | 111                     | 81                                                 |
| OCT/NOV/DEC           | 0             | 0         | 0             | OCT/NOV/DEC           | 0                      | 0                       | 0                                                  |
| JAN/FEB/MAR           | 0             | 0         | 0             | JAN/FEB/MAR           | 0                      | 0                       | 0                                                  |
| APR/MAY/JUNE          | 0             | 0         | 0             | APR/MAY/JUNE          | 0                      | 0                       | 0                                                  |

## GOALS AND ACTUAL MEMBERS CUMULATIVE

| DROPPED CLUBS: 0 |          | 19 CLUBS OF 54 ADDED 1 OR<br>MORE NEW MEMBERS | GENDER DISTRIBUTION                 |                |  |
|------------------|----------|-----------------------------------------------|-------------------------------------|----------------|--|
|                  |          | WORL NEW WEINDERG                             | MALE                                | 1,112 (64.24%) |  |
|                  |          |                                               | FEMALE                              | 619 (35.76%)   |  |
| DROPPED MEMBERS  |          |                                               | NON BINARY                          | 0 (0.00%)      |  |
|                  |          |                                               | PREFER NOT TO ANSWER 0 (0.00%)      |                |  |
| DECEASED         | 0        |                                               |                                     | (0.00)         |  |
| CLUB CANCELLED   | 0        | CLICK HERE FOR CUMULATIVE                     | TOTAL FAMILY UNIT MEMBERS           | 758            |  |
| OTHER            | OTHER 81 |                                               |                                     |                |  |
| TOTAL            | 81       |                                               | FAMILY MEMBERS PAYING HALF DUES 426 |                |  |
|                  |          |                                               |                                     |                |  |